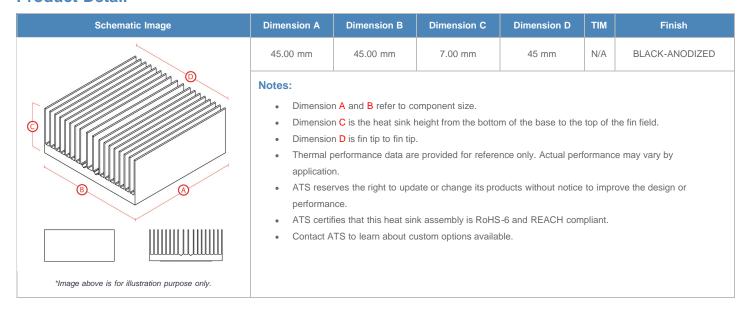

**

| AIR VELOCITY       |               | @200 LFM<br>1.0 M/S | @300 LFM<br>1.5 M/S | @400 LFM<br>2.0 M/S | @500 LFM<br>2.5 M/S | @600 LFM<br>3.0 M/S | @700 LFM<br>3.5 M/S | @800 LFM<br>4.0 M/S |
|--------------------|---------------|---------------------|---------------------|---------------------|---------------------|---------------------|---------------------|---------------------|
| THERMAL RESISTANCE | Unducted Flow | 11.67 °C/W          | 6.9 °C/W            | 4.9 °C/W            | 3.9 °C/W            | 3.3 °C/W            | 2.9 °C/W            | 2.7 °C/W            |
|                    | Ducted Flow   | 2.9                 | 2.4                 | 2.1                 | 1.9                 | 1.8                 | 1.6                 | 1.6                 |

## **Product Detail**